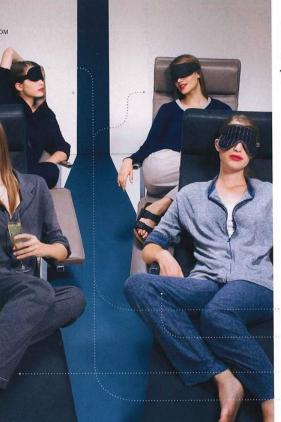

# Dream team

Our airline PJ tips

In order to reinject a bit of old-school glamour into today's pared-back air travel experience, a handful of global airlines have teamed up with fashion experts to upgrade their first-class pyjamas and accessories to seriously luxurious offerings. Our favourite is the new sleep suit by Hong Kong's Cathay Pacific, which has joined forces with luxury shirt maker Pye to bring us a new take on the mandarin collar suit that can be worn unbuttoned in a classic Western pyjama style. Also making a comeback are matching slippers and an eye mask, which have been updated to complete the set. Competitors ANA, Lufthansa and Swiss will be helping you sleep tight too.

. CATHAY PACIFIC

Pye's organic cotton suit for Cathay Pacific has contrasting trims and is available in many colours.

The Japanese airline provides fine bedding by Nishikawa Sangyo, and double-sided knitted loungewear, guaranteeing a cosy night's sleep.