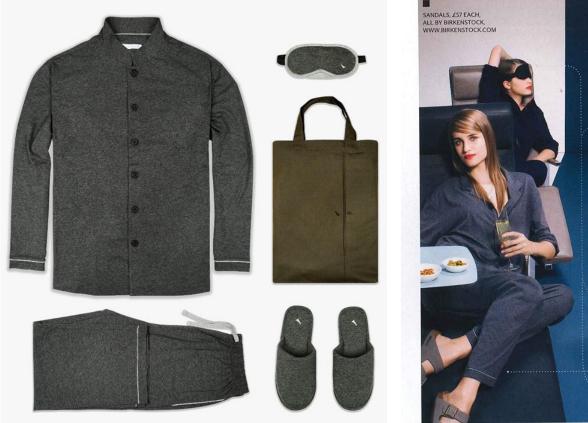

#### To: PYE 派 in the Sky

# Dream team

Our airline PJ tips

In order to reinject a bit of old-school glamour into today's pared-back air travel experience, a handful of global airlines have teamed up with fashion experts to upgrade their first-class pyjamas and accessories to seriously luxurious offerings. Our favourite is the new sleep suit by Hong Kong's Cathay Pacific, which has joined forces with luxury shirt maker Pye to bring us a new take on the mandarin collar suit that can be worn unbuttoned in a classic Western pyjama style. Also making a comeback are matching slippers and an eye mask, which have been updated to complete the set. Competitors ANA, Lufthansa and Swiss will be helping you sleep tight too.

. CATHAY PACIFIC

Pye's organic cotton suit for Cathay Pacific has contrasting trims and is available in many colours.

The Japanese airline provides fine bedding by Nishikawa Sangyo, and double-sided knitted loungewear, guaranteeing a cosy night's sleep.

FTHANSA

The airline's snug pair of cotton pyjamas is made by German luxury shirt maker van Laack.

Produced by long-established underwear brand Zimmerli of Switzerland, Swiss' unisex, organic cotton pyjamas feature a polo shirt.