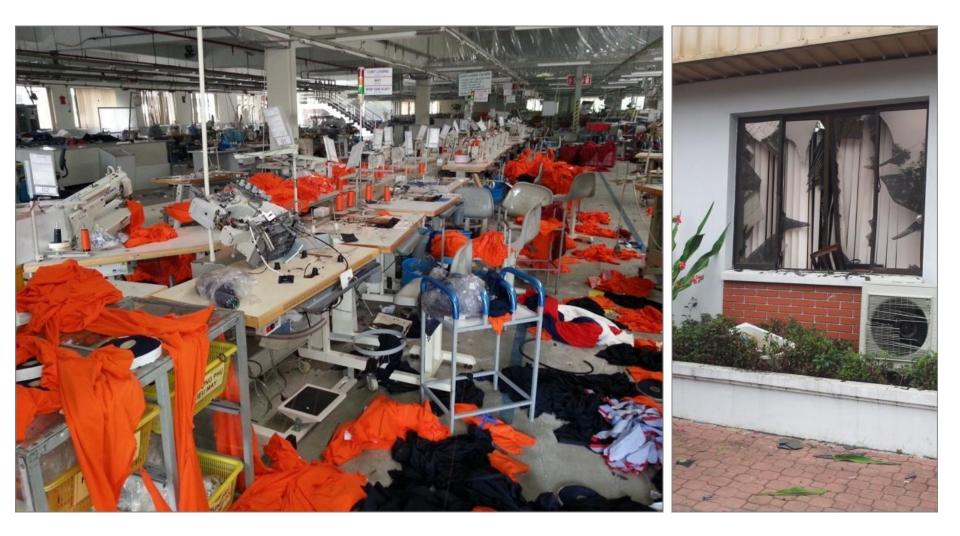

# WE ARE FAMILY...

May 13-14, 2014 Anti-Chinese riots in Vietnam ... Esquel Vietnam was protected by a Wall of Vietnamese Workers

### Heroic workers volunteered to protect the factory