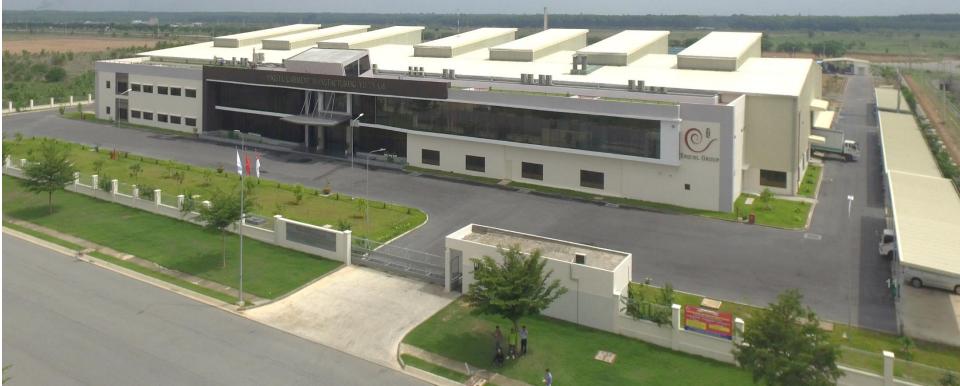

# **EAV - Asia Garment Manufacturing Ltd**

Acquired by Esquel in 2010 in Amata (Dong Nai) Workforce: 2300 Area: 1.7 hectares Capacity: 660K pieces of knit garments a month