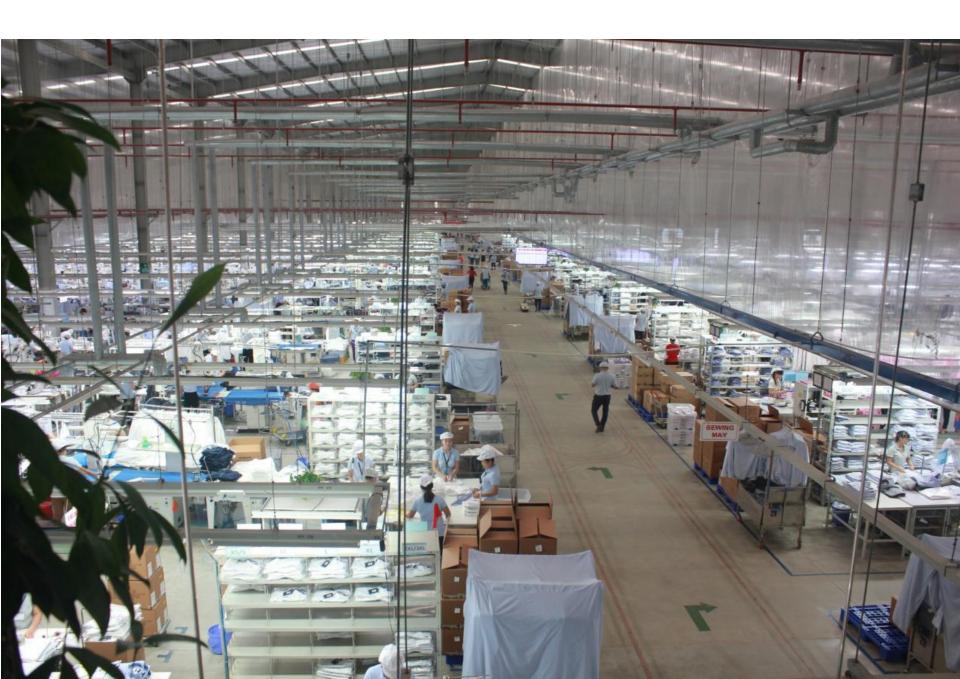

### **Esquel Operations in Vietnam**

# **EGV - Esquel Garment Manufacturing Vietnam Ltd.**

Established in 2001 in VSIP (Binh Duong) Workforce: 5400 Area: 8 hectares Capacity: 1.44 million pieces of knit garment a month

> Công Ty Tnihi Esquei. at Manufacturing (Viêt Na.