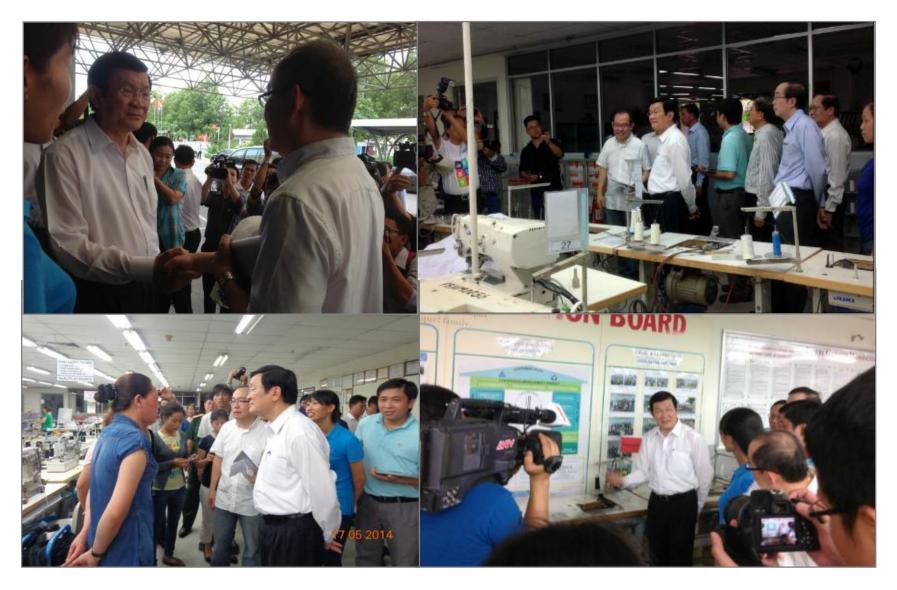

### Former President Truong Tan Sang visited our factory

### Back to normal on May 26 – Miracle!

### Margie thanking our colleagues for their loyalty and support