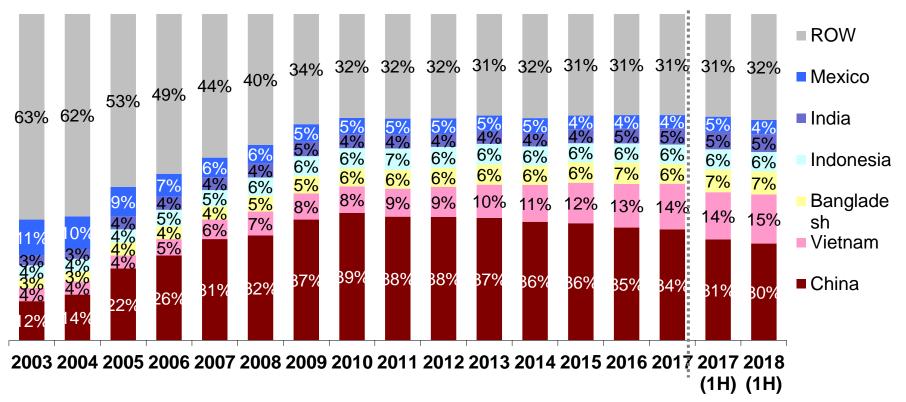

### **Industry Consolidation**

- Country Mix of Total Apparel Export to the U.S. (by Value)

Source: US Office for Textile and Apparel