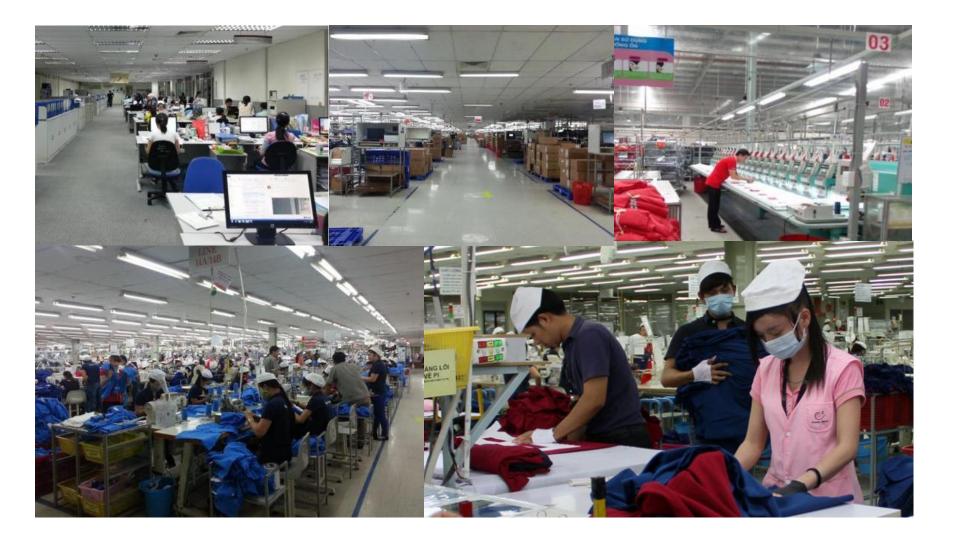

### **Esquel Operations in Vietnam**

# **EGV - Esquel Garment Manufacturing Vietnam Ltd.**

Established in 2001 in VSIP (Binh Duong) Workforce: 5400 Area: 8 hectares Capacity: 1.44 million pieces of knit garment a month

> Công Ty Tnihi Esquei. at Manufacturing (Viêt Na.

# **EAV - Asia Garment Manufacturing Ltd**

Acquired by Esquel in 2010 in Amata (Dong Nai) Workforce: 2300 Area: 1.7 hectares Capacity: 660K pieces of knit garments a month

### EHV – Esquel Garment Manufacturing Vietnam – Hoa Binh

Established in 2013 in Luong Son (Hoa Binh) Workforce: 4000 Area: 7 hectares Capacity: 650K pieces of garment a month

# **EGV Fabric Mill**

Established in 2015 Workforce: 200 Area: 4 hectares Planned capacity: 400 tons of knit fabric a month