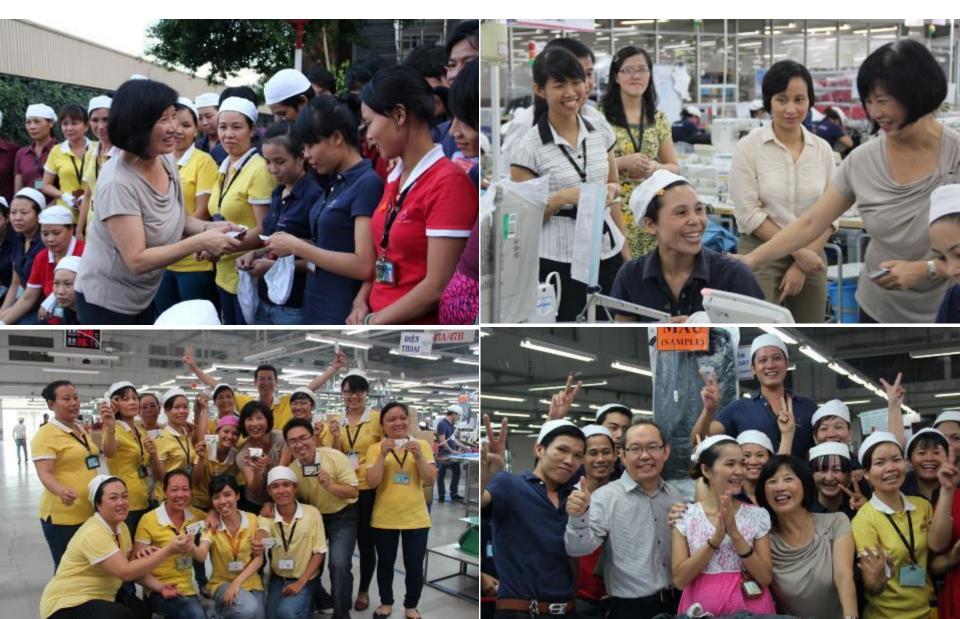

# WE ARE FAMILY...

May 13-14, 2014 Anti-Chinese riots in Vietnam ... Esquel Vietnam was protected by a Wall of Vietnamese Workers

### Heroic workers volunteered to protect the factory

### Margie thanking our colleagues for their loyalty and support