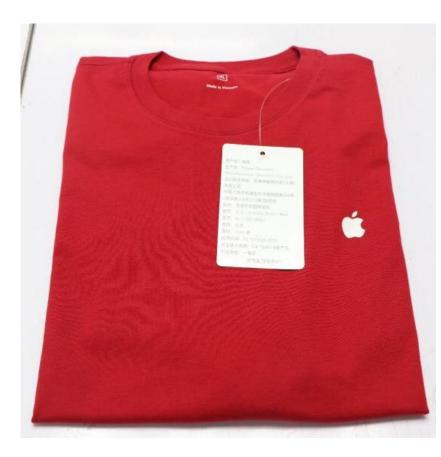

**EGV - Esquel Garment Manufacturing Vietnam Ltd.**

Established in 2001 in VSIP (Binh Duong) Workforce: 5400 Area: 8 hectares Capacity: 1.44 million pieces of knit garment a month

> Công Ty Tnihi Esquei. at Manufacturing (Viêt Na.

# **EAV - Asia Garment Manufacturing Ltd**

Acquired by Esquel in 2010 in Amata (Dong Nai) Workforce: 2300 Area: 1.7 hectares Capacity: 660K pieces of knit garments a month

### EHV – Esquel Garment Manufacturing Vietnam – Hoa Binh

Established in 2013 in Luong Son (Hoa Binh) Workforce: 4000 Area: 7 hectares Capacity: 650K pieces of garment a month





# **EGV Fabric Mill**

Established in 2015 Workforce: 200 Area: 4 hectares Planned capacity: 400 tons of knit fabric a month









# **Esquel Vietnam's Major Customers in 2018**





# Apple staff uniform





#### From OEM for Leading Global Brands: Apple uniform







#### To: PYE 派 in the Sky





# Dream team

Our airline PJ tips

In order to reinject a bit of old-school glamour into today's pared-back air travel experience, a handful of global airlines have teamed up with fashion experts to upgrade their first-class pyjamas and accessories to seriously luxurious offerings. Our favourite is the new sleep suit by Hong Kong's Cathay Pacific, which has joined forces with luxury shirt maker Pye to bring us a new take on the mandarin collar suit that can be worn unbuttoned in a classic Western pyjama style. Also making a comeback are matching slippers and an eye mask, which have been updated to complete the set. Competitors ANA, Lufthansa and Swiss will be helping you sleep tight too.

. CAT