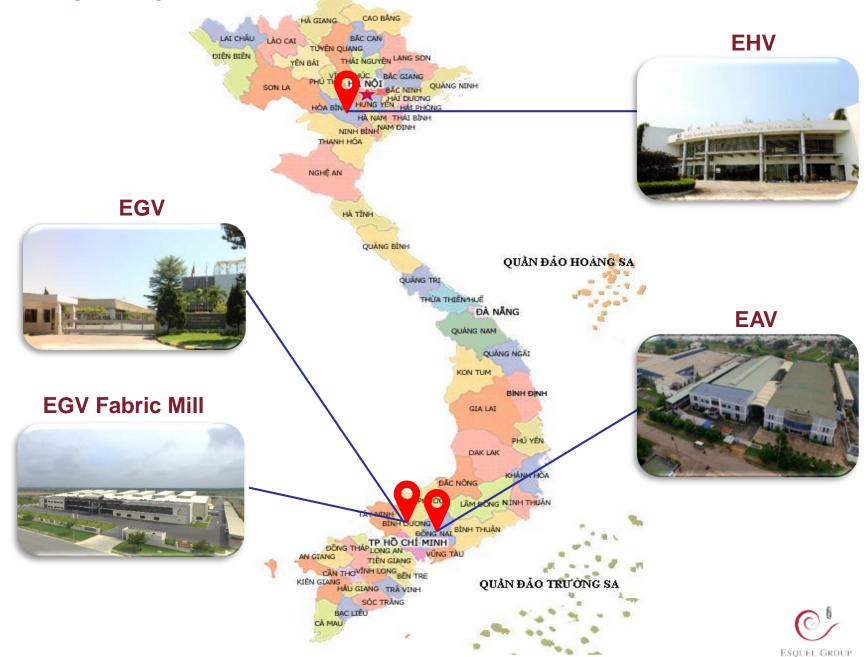

# **Global Presence**

### **Esquel Operations in Vietnam**

# **EGV - Esquel Garment Manufacturing Vietnam Ltd.**

Established in 2001 in VSIP (Binh Duong) Workforce: 5400 Area: 8 hectares Capacity: 1.44 million pieces of knit garment a month

> Công Ty Tnihi Esquei. at Manufacturing (Viêt Na.

# **EAV - Asia Garment Manufacturing Ltd**

Acquired by Esquel in 2010 in Amata (Dong Nai) Workforce: 2300 Area: 1.7 hectares Capacity: 660K pieces of knit garments a month

### EHV – Esquel Garment Manufacturing Vietnam – Hoa Binh

Established in 2013 in Luong Son (Hoa Binh) Workforce: 4000 Area: 7 hectares Capacity: 650K pieces of garment a month

# **EGV Fabric Mill**

Established in 2015 Workforce: 200 Area: 4 hectares Planned capacity: 400 tons of knit fabric a month