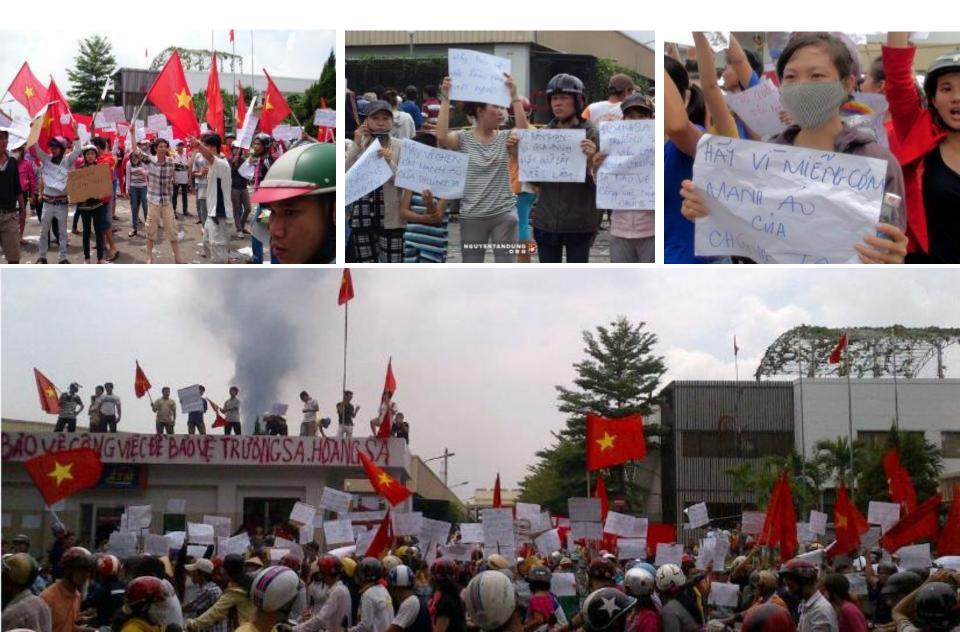

# WE ARE FAMILY...

May 13-14, 2014 Anti-Chinese riots in Vietnam ... Esquel Vietnam was protected by a Wall of Vietnamese Workers

### Heroic workers volunteered to protect the factory